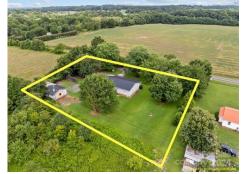

Hometown Realty Pros, LLC 731 N. 2nd Street, Suite C Albemarle, NC 28001 (980) 581-1399

Discover your perfect retreat in the North Stanly School District, set on a spacious 1-acre lot with stunning field views. This charming home features a welcoming rocking chair front porch, ideal for relaxing and taking in the serene surroundings. Inside, you'll find an inviting fireplace, creating a cozy ambiance in the living area. The property boasts an attached 2-car garage and a durable concrete driveway, providing ample parking and convenience. Embrace the tranquility and beauty of this lovely home, perfectly situated in a picturesque setting.